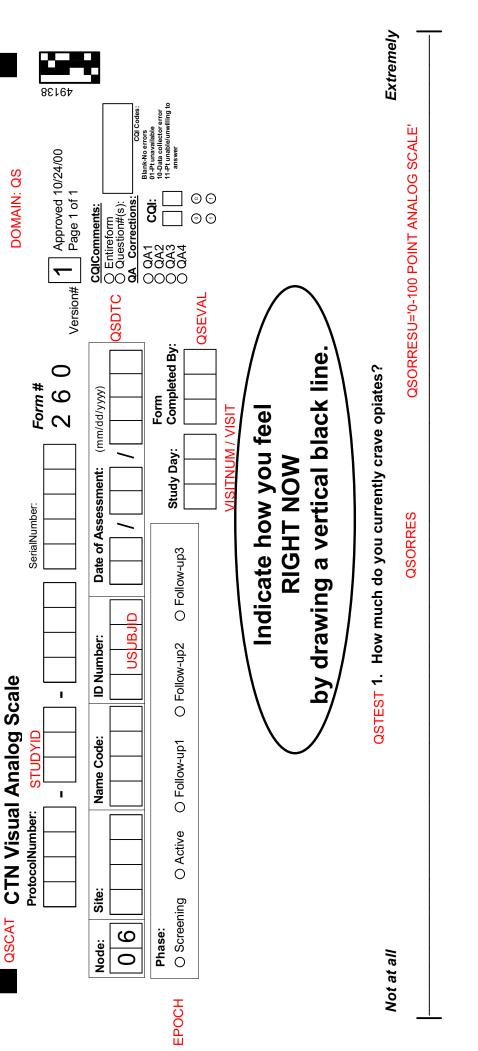

| Collectedby: Shippedby:                             | <ul> <li>Pt. did NOT attend</li> <li>Sample invalid</li> <li>Refused</li> <li>Urine NOT collected (specify in comments)</li> </ul> |
|                                 |                                                                                                                                                                                                                                                                                                                                                        |                                                     |                                                                                                                                    |

Comments:

THIS DATA NOT ENTERED



DOMAIN: QS

QSCAT

Extremely ¥ () QSTEST 2. How much does the medication that you are receiving help to manage withdrawal sickness?

**QSORRES** 

Not at all

QSORRESU='0-100 POINT ANALOG SCALE'

Please mark scale with a **BOLD BLACK** pen (



|       | QSCAT                                                                | CTN DSM-IV                                                                                       | Subs                                      | Subs                   |         |              | elate    | ed Di    | isor          |           | sion# [  |         |              | <mark>1AIN:</mark> (<br>ved 10<br>1 of 4 |                                  |
|-------|----------------------------------------------------------------------|-----------------------------------